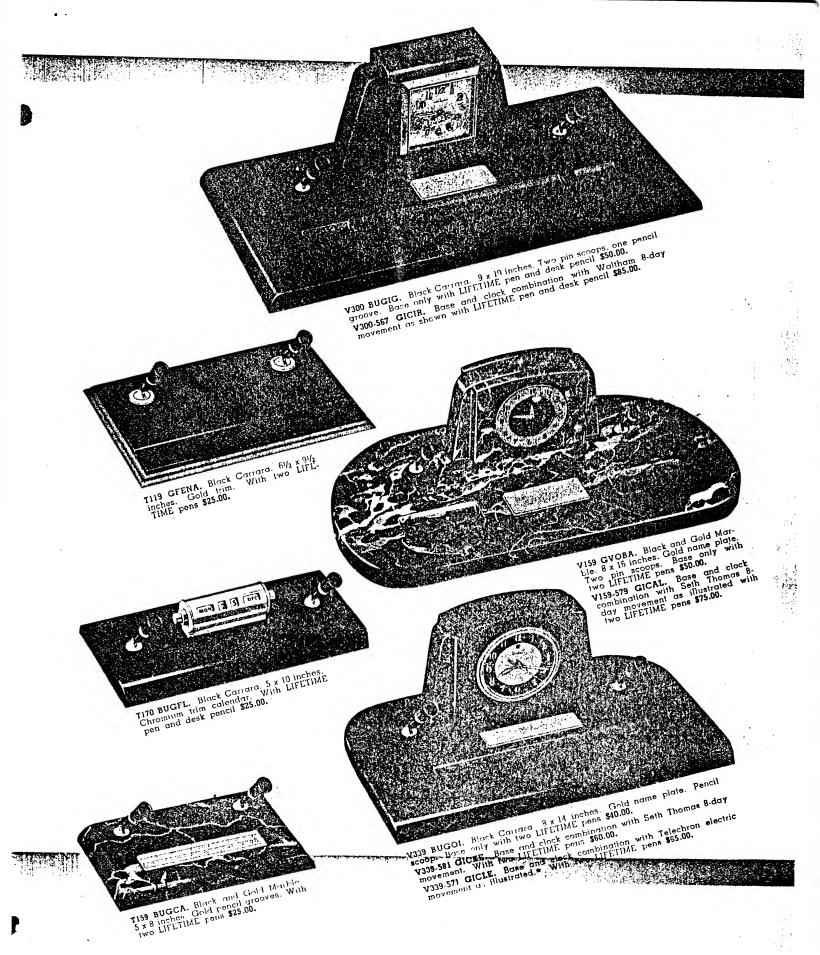

### SUGGEST SHEAFFER'S FOR EXECUTIVES'

All desk sets on this page also available with AUTOGRAPH LIFETIME pens for faculating engraving (see page 8) at \$3.00 additional per pen. \*Telectron Electric movement for 110 volt 60 cycle AC current only.